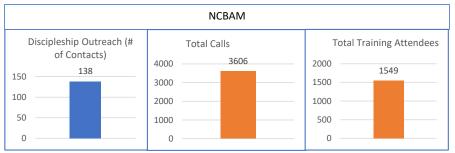

## Baptist Children's Homes of NC Performance and Quality Improvement Dashboard

## April 2023-June 2023

| Foster Care  | Child/Home  | Days of Care/Staff |
|--------------|-------------|--------------------|
|              | Goal: >=1.0 | Goal: >=550        |
| West Central | 1.20        | 482.53             |
| Eastern      | 1.14        | 319.20             |
| Western      | 1.03        | 458.80             |
| East Central | 0.90        | 249.86             |
| Total        | 1.11        | 395.85             |