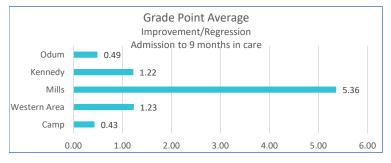

## Baptist Children's Homes of NC Performance and Quality Improvement Dashboard

## April 2023-June 2023

| Foster Care  | Child/Home  | Days of Care/Staff |
|--------------|-------------|--------------------|
|              | Goal: >=1.0 | Goal: >=550        |
| West Central | 1.20        | 482.53             |
| Eastern      | 1.14        | 319.20             |
| Western      | 1.03        | 458.80             |
| East Central | 0.90        | 249.86             |
| Total        | 1.11        | 395.85             |