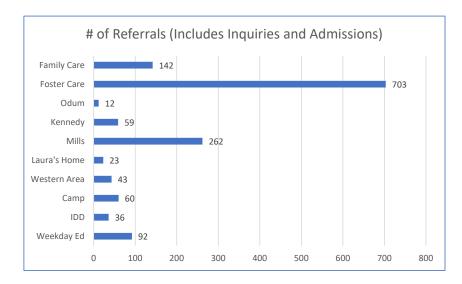

## Baptist Children's Homes of NC Performance and Quality Improvement Dashboard

## April 2023-June 2023

| Foster Care  | Child/Home  | Days of Care/Staff |
|--------------|-------------|--------------------|
|              | Goal: >=1.0 | Goal: >=550        |
| West Central | 1.20        | 482.53             |
| Eastern      | 1.14        | 319.20             |
| Western      | 1.03        | 458.80             |
| East Central | 0.90        | 249.86             |
| Total        | 1.11        | 395.85             |