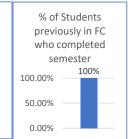

## Baptist Children's Homes of NC Performance and Quality Improvement Dashboard

## April 2023-June 2023





| Foster Care  | Child/Home  | Days of Care/Staff |
|--------------|-------------|--------------------|
|              | Goal: >=1.0 | Goal: >=550        |
| West Central | 1.20        | 482.53             |
| Eastern      | 1.14        | 319.20             |
| Western      | 1.03        | 458.80             |
| East Central | 0.90        | 249.86             |
| Total        | 1.11        | 395.85             |













|                                 | 1            |             |
|---------------------------------|--------------|-------------|
|                                 | Cost Per Day | Revenue Per |
| Financial Viability             | of Care      | Day of Care |
| Residential and Campus Services | \$247.65     | \$95.00     |
| Odum                            | \$220.68     | \$98.74     |
| Kennedy                         | \$357.69     | \$116.24    |
| Mills                           | \$295.39     | \$113.82    |
| Broyhill                        | \$196.76     | \$87.25     |
| Western Group Homes             | \$244.20     | \$37.38     |
| Wilderness Camping              | \$470.83     | \$74.39     |
| Cameron Boys Camp               | \$600.90     | \$101.72    |
| Camp Dun