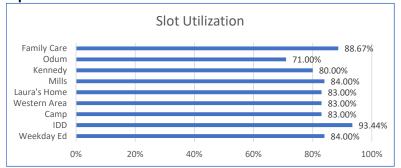

|                                 | 1            |             |
|---------------------------------|--------------|-------------|
|                                 | Cost Per Day | Revenue Per |
| Financial Viability             | of Care      | Day of Care |
| Residential and Campus Services | \$247.65     | \$95.00     |
| Odum                            | \$220.68     | \$98.74     |
| Kennedy                         | \$357.69     | \$116.24    |
| Mills                           | \$295.39     | \$113.82    |
| Broyhill                        | \$196.76     | \$87.25     |
| Western Group Homes             | \$244.20     | \$37.38     |
| Wilderness Camping              | \$470.83     | \$74.39     |
| Cameron Boys Camp               | \$600.90     | \$101.72    |
| Camp Duncan                     | \$367.12     | \$47.06     |
| Foster Care                     | \$68.98      | \$61.33     |
| West Central                    | \$61.25      | \$65.24     |
| Eastern                         | \$76.49      | \$53.42     |
| Western                         | \$71.13      | \$61.96     |
| East Central                    | \$88.70      | \$60.37     |
| Family Care                     | \$23.47      | \$0.43      |
| Kennedy Home                    | \$22.91      | \$0.40      |
| Mills Home                      | \$24.96      | \$0.52      |
| IDD                             | \$170.41     | \$122.12    |
| Alverta Bolick                  | \$120.98     | \$80.23     |
| Asheboro                        | \$147.18     | \$126.85    |
| Joy Cove (Lindsay)              | \$130.26     | \$82.22     |
| Joy Cove (Three Forks)          | \$168.52     | \$154.34    |
| Sanford (Lanier)                | \$121.58     | \$101.62    |
| Sanford (Mercer)                | \$164.91     | \$75.13     |
| Stegall                         | \$174.80     | \$111.66    |
| Winston-Salem (Davis)           | \$168.98     | \$123.46    |
| Winston-Salem (Hinkle)          | \$187.28     | \$106.66    |
| Weekday Education               | \$74.76      | \$38.21     |