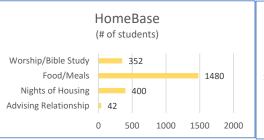

## Baptist Children's Homes of NC Performance and Quality Improvement Dashboard

## April 2023-June 2023





| Foster Care  | Child/Home  | Days of Care/Staff |
|--------------|-------------|--------------------|
|              | Goal: >=1.0 | Goal: >=550        |
| West Central | 1.20        | 482.53             |
| Eastern      | 1.14        | 319.20             |
| Western      | 1.03        | 458.80             |
| East Central | 0.90        | 249.86             |
| Total        | 1.11        | 395.85             |













|                                 | 1            |             |
|---------------------------------|--------------|-------------|
|                                 | Cost Per Day | Revenue Per |
| Financial Viability             | of Care      | Day of Care |
| Residential and Campus Services | \$247.65     | \$95.00     |
| Odum                            | \$220.68     | \$98.74     |
| Kennedy                         | \$357.69     | \$116.24    |
| Mills                           | \$295.39     | \$113.82    |
| Broyhill                        | \$196.76     | \$87.25     |
| Western Group Homes             | \$244.20     | \$37.38     |
| Wilderness Camping              | \$470.83     | \$74.39     |
| Cameron Boys Camp               | \$600.90     | \$101.72    |
| Camp D