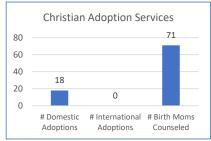

## Baptist Children's Homes of NC Performance and Quality Improvement Dashboard

## April 2023-June 2023

| Foster Care  | Child/Home  | Days of Care/Staff |
|--------------|-------------|--------------------|
|              | Goal: >=1.0 | Goal: >=550        |
| West Central | 1.20        | 482.53             |
| Eastern      | 1.14        | 319.20             |
| Western      | 1.03        | 458.80             |
| East Central | 0.90        | 249.86             |
| Total        | 1.11        | 395.85             |