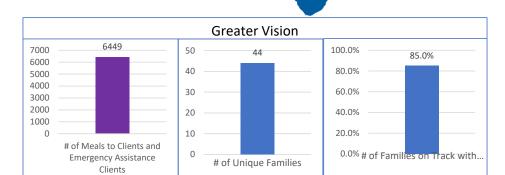

## Baptist Children's Homes of NC Performance and Quality Improvement Dashboard

## April 2023-June 2023





| Foster Care  | Child/Home  | Days of Care/Staff |
|--------------|-------------|--------------------|
|              | Goal: >=1.0 | Goal: >=550        |
| West Central | 1.20        | 482.53             |
| Eastern      | 1.14        | 319.20             |
| Western      | 1.03        | 458.80             |
| East Central | 0.90        | 249.86             |
| Total        | 1.11        | 395.85             |













|                                 | 1            |             |
|---------------------------------|--------------|-------------|
|                                 | Cost Per Day | Revenue Per |
| Financial Viability             | of Care      | Day of Care |
| Residential and Campus Services | \$247.65     | \$95.00     |
| Odum                            | \$220.68